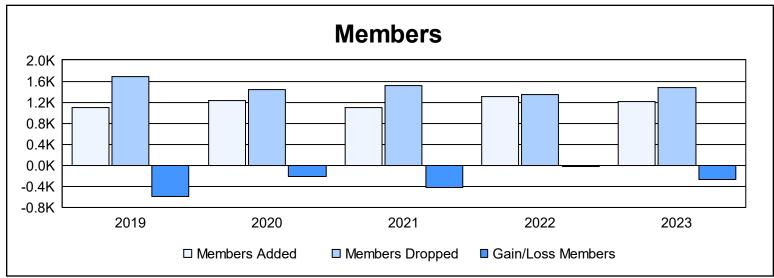

District 355 A

As of June 2023 Cumulative

| Year      | New<br>Clubs | Dropped<br>Clubs | Gain/<br>Loss<br>Clubs | New<br>Members | Charter<br>Members | Reinstate<br>Members | Transfer<br>Members | Total<br>Member<br>Added | Total<br>Members<br>Dropped | Gain/<br>Loss<br>Members |
|-----------|--------------|------------------|------------------------|----------------|--------------------|----------------------|---------------------|--------------------------|-----------------------------|--------------------------|
| 2018-2019 | 1            | 1                | 0                      | 964            | 44                 | 65                   | 31                  | 1,104                    | 1,691                       | -587                     |
| 2019-2020 | 4            | 5                | -1                     | 1,002          | 163                | 24                   | 35                  | 1,224                    | 1,431                       | -207                     |
| 2020-2021 | 5            | 2                | 3                      | 833            | 186                | 57                   | 20                  | 1,096                    | 1,519                       | -423                     |
| 2021-2022 | 7            | 1                | 6                      | 1,038          | 225                | 24                   | 15                  | 1,302                    | 1,335                       | -33                      |
| 2022-2023 | 0            | 1                | -1                     | 1,146          | 8                  | 21                   | 32                  | 1,207                    | 1,486                       | -279                     |
| Average   | 3            | 2                | 1                      | 997            | 125                | 38                   | 27                  | 1,187                    | 1,492                       | -306                     |