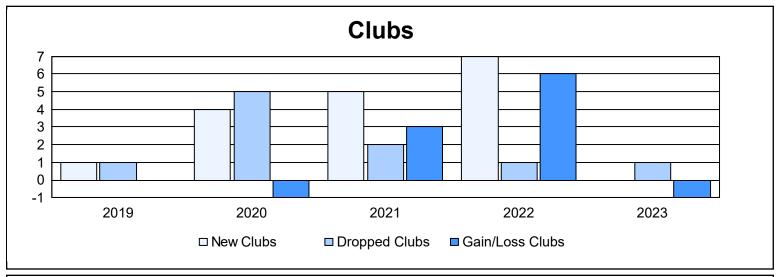

District 355 A

As of June 2023 Cumulative

| Year      | New<br>Clubs | Dropped<br>Clubs | Gain/<br>Loss<br>Clubs | New<br>Members | Charter<br>Members | Reinstate<br>Members | Transfer<br>Members | Total<br>Member<br>Added | Total<br>Members<br>Dropped | Gain/<br>Loss<br>Members |
|-----------|--------------|------------------|------------------------|----------------|--------------------|----------------------|---------------------|--------------------------|-----------------------------|--------------------------|
| 2018-2019 | 1            | 1                | 0                      | 964            | 44                 | 65                   | 31                  | 1,104                    | 1,691                       | -587                     |
| 2019-2020 | 4            | 5                | -1                     | 1,002          | 163                | 24                   | 35                  | 1,224                    | 1,431                       | -207                     |
| 2020-2021 | 5            | 2                | 3                      | 833            | 186                | 57                   | 20                  | 1,096                    | 1,519                       | -423                     |
| 2021-2022 | 7            | 1                | 6                      | 1,038          | 225                | 24                   | 15                  | 1,302                    | 1,335                       | -33                      |
| 2022-2023 | 0            | 1                | -1                     | 1,146          | 8                  | 21                   | 32                  | 1,207                    | 1,486                       | -279                     |
| Average   | 3            | 2                | 1                      | 997            | 125                | 38                   | 27                  | 1,187                    | 1,492                       | -306                     |